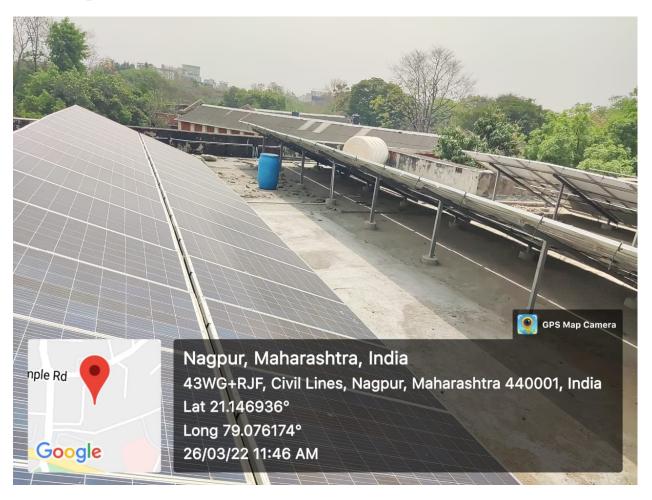

#### Solar cell panel

#### VIDISHA **ELECTRICAL COMPANY**

Plot No. 1, Flat No. 401, Saktimata Nagar, Upper Rock on GYM, Nagpur-9 Mob. 9822027038

On / Off- Grid Solar Roof Top Power Plant

टेन्डर नं. REN/SOLAR/NGP/2020-21/11/3947 dt 28/12/10 उपभोक्ताचे नाव Institute of Science, Napour.

पत्ता: - Near Maharajbagh, Nagpur

सोलर संच सुरु होण्याची तारीख

महत्वाचे घटक :-

सोलर पॅनलः उत्पादक ADM - क्षमता 335 Wp क 198 इन्ट्हर्टर 100 KW उत्पादक K-SOLARE क्षमता 100 KW